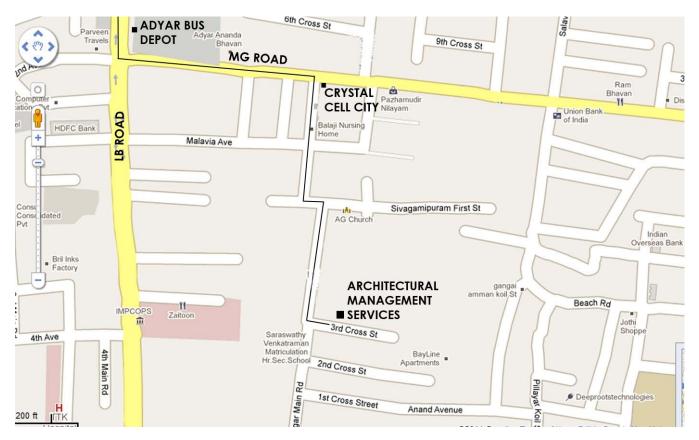

Getting to the office from the Adyar Bridge

**01** When you cross the Adayar Bridge, with Fortis Hospital (Malar Hospitals) climb the flyover and take a left at the top of the fly over to reach L.B. Road (Lattice Bridge Road)

02 At the second signal on LB road (Adyar Bus Depot signal), take a left onto M.G. Road (Mahatma Gandhi Road)

03 On M.G. Road, take the third right (Landmark : Crystal Cell City)

04 Drive down, take the second left and immediate right (You are now on Radhakrishnan Nagar Main Road)

05 Drive down, take the first left onto Third Cross Road

06 AMS is the second building on the left (Grey gate)

07 In case you require additional assistance, do not hesitate to call us at +9144 24522237

## MAP (From L.B. road signal near Adyar Bus Depot)